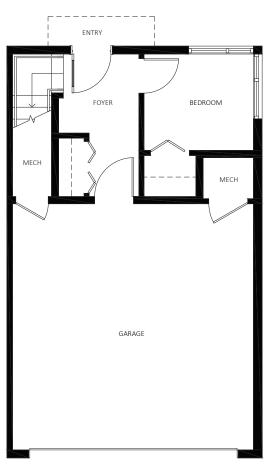

#### **WELCOME**

- Conceived by Keystone Architects, the contemporary architecture is showcased by Hardie panels, with accents of brick and wood
- Located across Brydon Park, in Langley City's Nicomekl neighbourhood
- Open concept floor plans boast up to spacious 1,545 square feet of functional living space
- Private and secure side by side or tandem garages with plenty of storage

## MINIMALIST EXTERIOR WITH A MODERN TWIST

- Discover a boutique collection of 43 contemporary three and four-bedroom townhomes, artfully crafted at Area3 Design
- Black aluminum fencing and entry gates compliment the architecture and landscaping to craft a welcoming streetscape
- Individual entries with classic front doors and stainlesssteel hardware
- Garage door boasts a Liftmaster motor with built-in camera