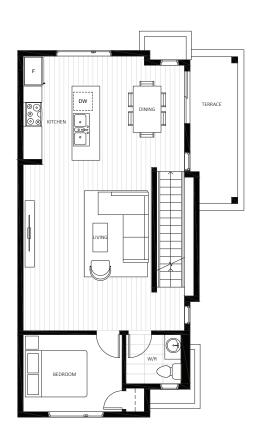

#### **WELCOME**

- Conceived by Keystone Architects, the contemporary architecture is showcased by Hardie panels, with accents of brick and wood
- Located across Brydon Park, in Langley City's Nicomekl neighbourhood
- Open concept floor plans boast up to spacious 1,545 square feet of functional living space
- Private and secure side by side or tandem garages with plenty of storage

## KITCHENS THAT LOOK & FUNCTION BEAUTIFULLY

- · Bright and spacious open-layout kitchens
- Slim Shaker-style cabinetry with soft-close, flat panel drawers with plenty of storage
- Elegant yet durable quartz countertops with contemporary glazed ceramic tile backsplash
- · Convenient full-height pantry for ease access
- Large kitchen island with high-top seating space and built-in shelving serves as additional storage space
- Efficient double-bowl stainless steel sink with polished singlehandle pull-down faucet
- · Recessed pot lighting and elegant under-mount cabinet lighting
- Innovative Samsung stainless steel appliances:
- Counter-depth French door fridge with Water and Ice Dispenser
- Standard five-burner slide-in 30" gas range with large capacity convection oven
- Sleek glide-out range hood fan
- Durable and quiet ENERGY STAR® dishwasher
- Panasonic innovative Inverter® technology Microwave with matching trim fit

### **BATHROOMS**

- Slim Shaker cabinetry in Sage or Soft White, with soft-close doors and drawers for lots of storage
- Step into style with gleaming porcelain flooring
- Glittering quartz countertops throughout all bathrooms
- · Modern vanity with accent wall tile in main floor powder room
- Primary ensuite with dual vanities, separate frameless glass shower, porcelain wall tile, spacious quartz countertop and dual undermount sinks (some homes)
- Enjoy the convenience of the extra full bathroom(s) featuring a soaker tub with porcelain tile surround