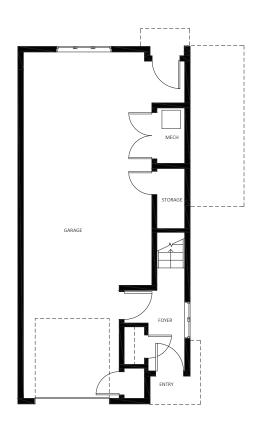

#### **WELCOME**

- Conceived by Keystone Architects, the contemporary architecture is showcased by Hardie panels, with accents of brick and wood
- Located across Brydon Park, in Langley City's Nicomekl neighbourhood
- Open concept floor plans boast up to spacious 1,545 square feet of functional living space
- Private and secure side by side or tandem garages with plenty of storage