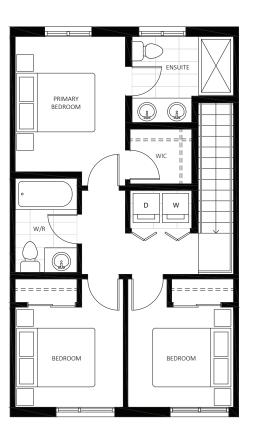

3 BED, 2.5 BATH 1,316 - 1,398 sq ft.

3 BED, 2.5 BATH 1,319 - 1,363 sq ft.

### **BATHROOMS**

- Slim Shaker cabinetry in Sage or Soft White, with soft-close doors and drawers for lots of storage
- Step into style with gleaming porcelain flooring
- Glittering quartz countertops throughout all bathrooms
- · Modern vanity with accent wall tile in main floor powder room
- Primary ensuite with dual vanities, separate frameless glass shower, porcelain wall tile, spacious quartz countertop and dual undermount sinks (some homes)
- Enjoy the convenience of the extra full bathroom(s) featuring a soaker tub with porcelain tile surround