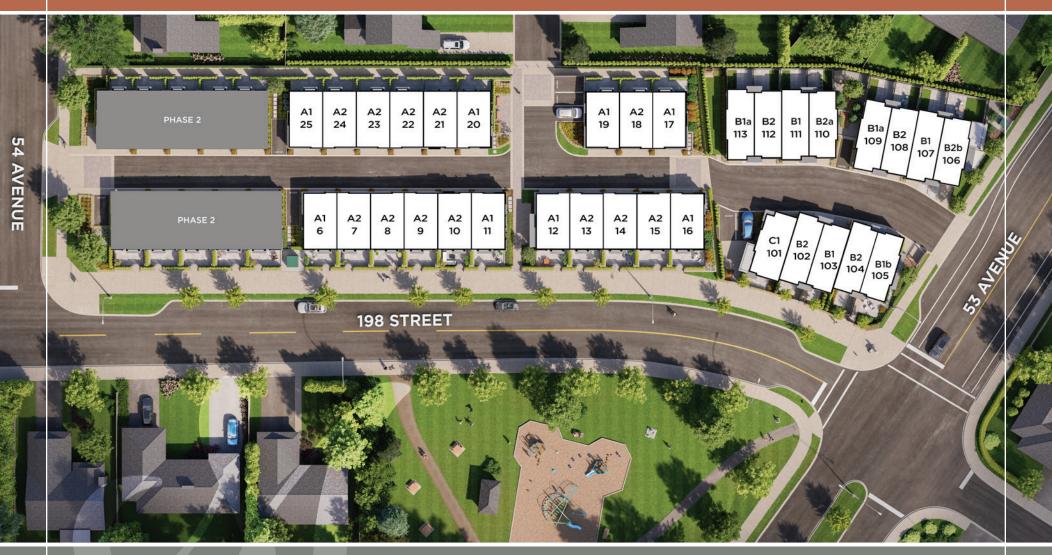

#### **WELCOME**

- Conceived by Keystone Architects, the contemporary architecture is showcased by Hardie panels, with accents of brick and wood
- Located across Brydon Park, in Langley City's Nicomekl neighbourhood
- Open concept floor plans boast up to spacious 1,545 square feet of functional living space
- Private and secure side by side or tandem garages with plenty of storage

## MINIMALIST EXTERIOR WITH A MODERN TWIST

- Discover a boutique collection of 43 contemporary three and four-bedroom townhomes, artfully crafted at Area3 Design
- Black aluminum fencing and entry gates compliment the architecture and landscaping to craft a welcoming streetscape
- Individual entries with classic front doors and stainlesssteel hardware
- Garage door boasts a Liftmaster motor with built-in camera