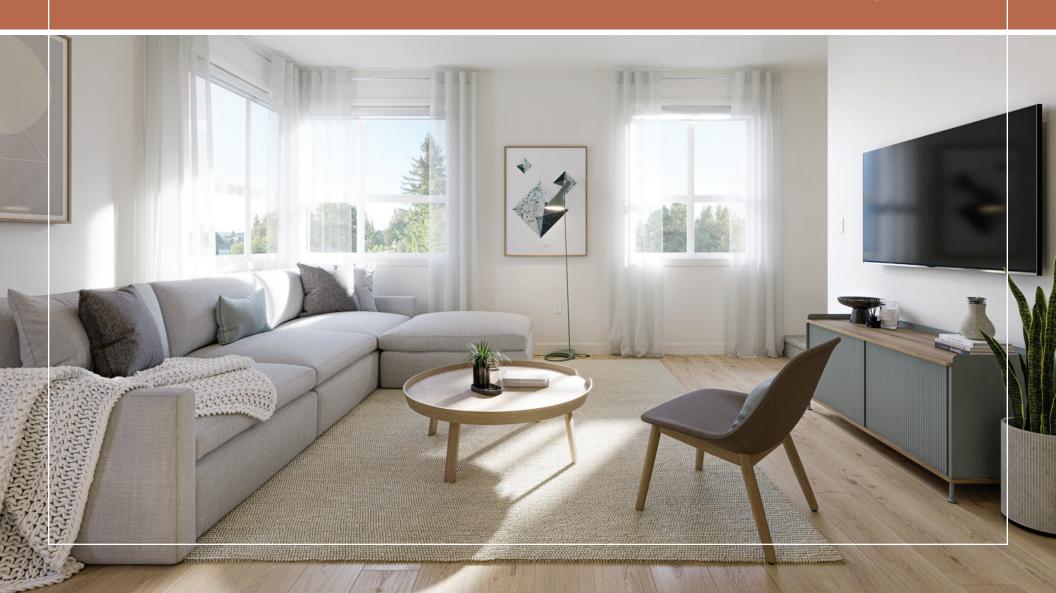

#### SINGLE-FAMILY INSPIRED INTERIORS

- Designer colour palettes in two schemes curated by Area3 Design: Sage, Soft White
- · Airy ceilings heights throughout living spaces
- · Premium wide plank laminate flooring throughout living areas
- Soft, plush wool blend carpeting in bedrooms, hallways and staircases
- All cabinet doors and drawers include premium soft-close mechanisms
- · High-efficiency LED lighting throughout your home
- Low E-glass windows paired with roller shades reduces harmful UV- light damage to furniture and art
- Screwless electrical plates throughout provide a clean and upscale finish

## CUSTOMS THAT MAKE LIFE MORE COMFORTABLE

- Built-in closet shelving and organizers throughout
- · Optional central air conditioning