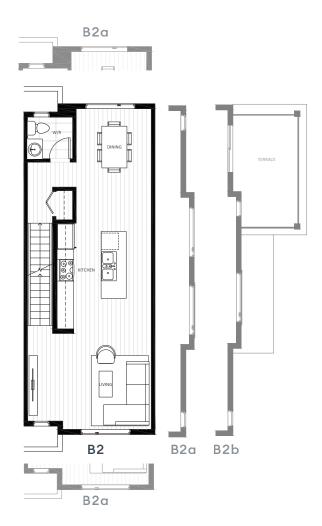

3 BED, 2.5 BATH 1,316 - 1,398 sq ft.

3 BED, 2.5 BATH 1,319 - 1,363 sq ft.

## KITCHENS THAT LOOK & FUNCTION BEAUTIFULLY

- · Bright and spacious open-layout kitchens
- Slim Shaker-style cabinetry with soft-close, flat panel drawers with plenty of storage
- Elegant yet durable quartz countertops with contemporary glazed ceramic tile backsplash
- · Convenient full-height pantry for ease access
- Large kitchen island with high-top seating space and built-in shelving serves as additional storage space
- Efficient double-bowl stainless steel sink with polished singlehandle pull-down faucet
- · Recessed pot lighting and elegant under-mount cabinet lighting
- Innovative Samsung stainless steel appliances:
- Counter-depth French door fridge with Water and Ice Dispenser
- Standard five-burner slide-in 30" gas range with large capacity convection oven
- Sleek glide-out range hood fan
- Durable and quiet ENERGY STAR® dishwasher
- Panasonic innovative Inverter® technology Microwave with matching trim fit