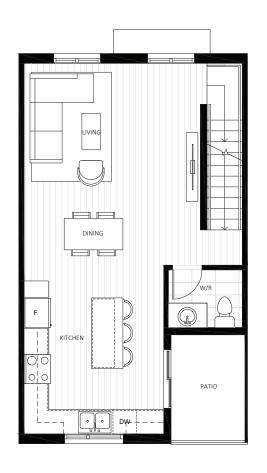

3 BED, 2.5 BATH 1,316 - 1,398 sq ft.

3 BED, 2.5 BATH 1,319 - 1,363 sq ft.

## KITCHENS THAT LOOK & FUNCTION BEAUTIFULLY

- · Bright and spacious open-layout kitchens
- Slim Shaker-style cabinetry with soft-close, flat panel drawers with plenty of storage
- Elegant yet durable quartz countertops with contemporary glazed ceramic tile backsplash
- · Convenient full-height pantry for ease access
- Large kitchen island with high-top seating space and built-in shelving serves as additional storage space
- Efficient double-bowl stainless steel sink with polished singlehandle pull-down faucet
- · Recessed pot lighting and elegant under-mount cabinet lighting
- Innovative Samsung stainless steel appliances:
- Counter-depth French door fridge with Water and Ice Dispenser
- Standard five-burner slide-in 30" gas range with large capacity convection oven
- Sleek glide-out range hood fan
- Durable and quiet ENERGY STAR® dishwasher
- Panasonic innovative Inverter® technology Microwave with matching trim fit