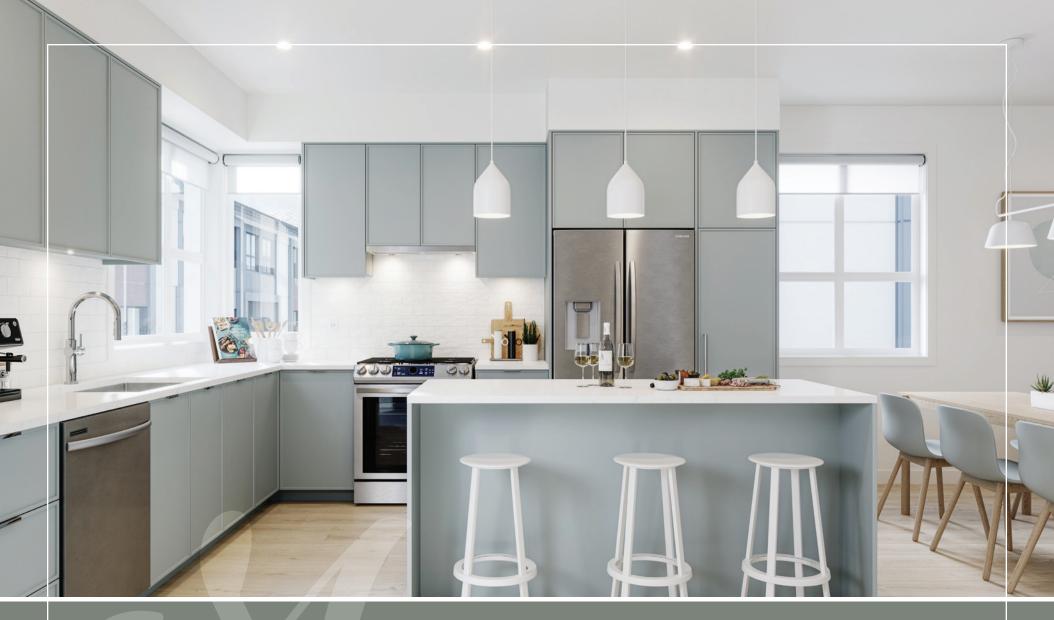

### KITCHENS WHERE MEMORIES ARE MADE

The kitchen is the heart of the home. A space that is perfect for gathering with friends, nurturing a growing family, and creating unforgettable memories together. Modern earth tone palettes allow for the designer in you to customize the kitchen to suit your unique personality. Elevated appliances make meals at home feel like a night eating out. And we've added enough storage organizers and pull-outs to bring a smile to even the pickiest chef.

"The Developer offers two colour schemes, one offering a white kitchen cabinet and the other a pale sage green. Both schemes include a "skinny" shaker door, which puts a modern spin on things. The colour palates are both warm and inviting, while providing an easy background for the home owners personality to shine through."

## KITCHENS THAT LOOK & FUNCTION BEAUTIFULLY

- · Bright and spacious open-layout kitchens
- Slim Shaker-style cabinetry with soft-close, flat panel drawers with plenty of storage
- Elegant yet durable quartz countertops with contemporary glazed ceramic tile backsplash
- · Convenient full-height pantry for ease access
- Large kitchen island with high-top seating space and built-in shelving serves as additional storage space
- Efficient double-bowl stainless steel sink with polished singlehandle pull-down faucet
- · Recessed pot lighting and elegant under-mount cabinet lighting
- Innovative Samsung stainless steel appliances:
- Counter-depth French door fridge with Water and Ice Dispenser
- Standard five-burner slide-in 30" gas range with large capacity convection oven
- Sleek glide-out range hood fan
- Durable and quiet ENERGY STAR® dishwasher
- Panasonic innovative Inverter® technology Microwave with matching trim fit