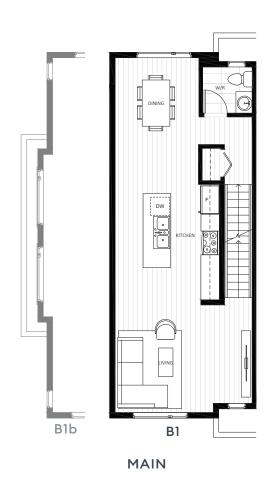

3 BED, 2.5 BATH 1,316 - 1,398 sq ft.

3 BED, 2.5 BATH 1,319 - 1,363 sq ft.

## KITCHENS THAT LOOK & FUNCTION BEAUTIFULLY

- · Bright and spacious open-layout kitchens
- Slim Shaker-style cabinetry with soft-close, flat panel drawers with plenty of storage
- Elegant yet durable quartz countertops with contemporary glazed ceramic tile backsplash
- · Convenient full-height pantry for ease access
- Large kitchen island with high-top seating space and built-in shelving serves as additional storage space
- Efficient double-bowl stainless steel sink with polished singlehandle pull-down faucet
- · Recessed pot lighting and elegant under-mount cabinet lighting
- Innovative Samsung stainless steel appliances:
- Counter-depth French door fridge with Water and Ice Dispenser
- Standard five-burner slide-in 30" gas range with large capacity convection oven
- Sleek glide-out range hood fan
- Durable and quiet ENERGY STAR® dishwasher
- Panasonic innovative Inverter® technology Microwave with matching trim fit