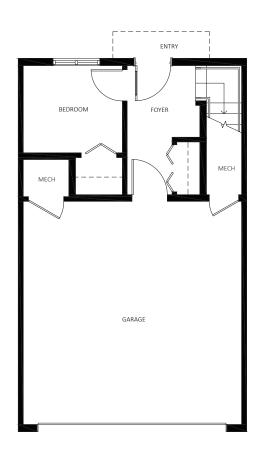

3 BED, 2.5 BATH 1,316 - 1,398 sq ft.

3 BED, 2.5 BATH 1,319 - 1,363 sq ft.

#### **WELCOME**

- Conceived by Keystone Architects, the contemporary architecture is showcased by Hardie panels, with accents of brick and wood
- Located across Brydon Park, in Langley City's Nicomekl neighbourhood
- Open concept floor plans boast up to spacious 1,545 square feet of functional living space
- Private and secure side by side or tandem garages with plenty of storage