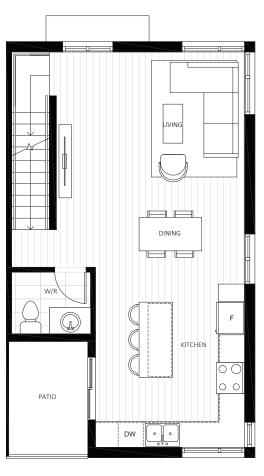

### KITCHENS WHERE MEMORIES ARE MADE

The kitchen is the heart of the home. A space that is perfect for gathering with friends, nurturing a growing family, and creating unforgettable memories together. Modern earth tone palettes allow for the designer in you to customize the kitchen to suit your unique personality. Elevated appliances make meals at home feel like a night eating out. And we've added enough storage organizers and pull-outs to bring a smile to even the pickiest chef.

## KITCHENS THAT LOOK & FUNCTION BEAUTIFULLY

- · Bright and spacious open-layout kitchens
- Slim Shaker-style cabinetry with soft-close, flat panel drawers with plenty of storage
- Elegant yet durable quartz countertops with contemporary glazed ceramic tile backsplash
- · Convenient full-height pantry for ease access
- Large kitchen island with high-top seating space and built-in shelving serves as additional storage space
- Efficient double-bowl stainless steel sink with polished singlehandle pull-down faucet
- · Recessed pot lighting and elegant under-mount cabinet lighting
- Innovative Samsung stainless steel appliances:
- Counter-depth French door fridge with Water and Ice Dispenser
- Standard five-burner slide-in 30" gas range with large capacity convection oven
- Sleek glide-out range hood fan
- Durable and quiet ENERGY STAR® dishwasher
- Panasonic innovative Inverter® technology Microwave with matching trim fit