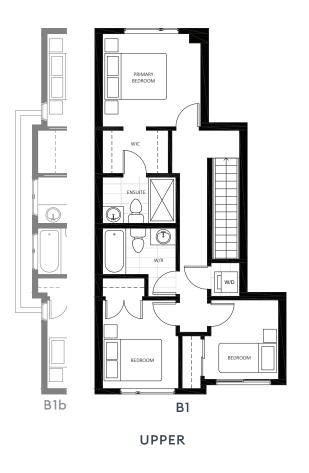

3 BED, 2.5 BATH 1,316 - 1,398 sq ft.

3 BED, 2.5 BATH 1,319 - 1,363 sq ft.

### **BATHROOMS**

- Slim Shaker cabinetry in Sage or Soft White, with soft-close doors and drawers for lots of storage
- Step into style with gleaming porcelain flooring
- Glittering quartz countertops throughout all bathrooms
- · Modern vanity with accent wall tile in main floor powder room
- Primary ensuite with dual vanities, separate frameless glass shower, porcelain wall tile, spacious quartz countertop and dual undermount sinks (some homes)
- Enjoy the convenience of the extra full bathroom(s) featuring a soaker tub with porcelain tile surround