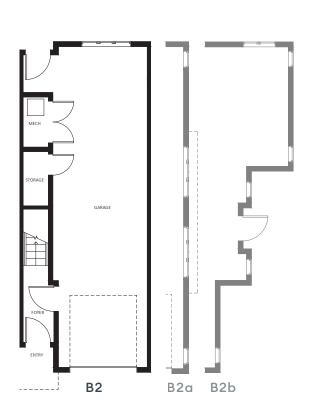

3 BED, 2.5 BATH 1,316 - 1,398 sq ft.

3 BED, 2.5 BATH 1,319 - 1,363 sq ft.

#### **WELCOME**

- Conceived by Keystone Architects, the contemporary architecture is showcased by Hardie panels, with accents of brick and wood
- Located across Brydon Park, in Langley City's Nicomekl neighbourhood
- Open concept floor plans boast up to spacious 1,545 square feet of functional living space
- Private and secure side by side or tandem garages with plenty of storage