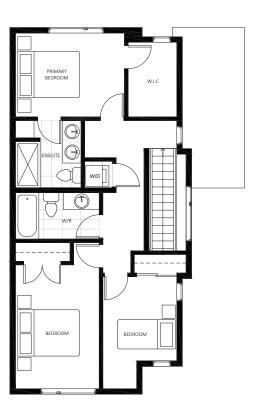

3 BED, 2.5 BATH 1,316 - 1,398 sq ft.

3 BED, 2.5 BATH 1,319 - 1,363 sq ft.

#### **WELCOME**

- Conceived by Keystone Architects, the contemporary architecture is showcased by Hardie panels, with accents of brick and wood
- Located across Brydon Park, in Langley City's Nicomekl neighbourhood
- Open concept floor plans boast up to spacious 1,545 square feet of functional living space
- Private and secure side by side or tandem garages with plenty of storage