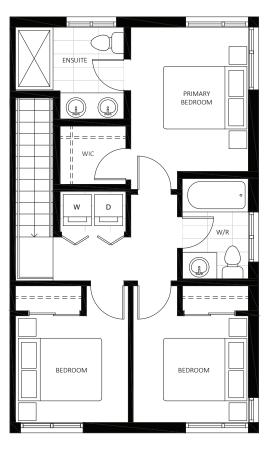

# COMFORT AND TRANQUILITY

Luxurious bathrooms feel like a quiet retreat. Floor-to-ceiling tiles create a peaceful sense of unity throughout. The glass enclosed shower and dual vanities provide a greater sense of airy, open spaciousness. The elegant sink fixtures add a contemporary touch, while the deep soaker tub was meant to linger in just a little while longer.

### **BATHROOMS**

- Slim Shaker cabinetry in Sage or Soft White, with soft-close doors and drawers for lots of storage
- Step into style with gleaming porcelain flooring
- Glittering quartz countertops throughout all bathrooms
- · Modern vanity with accent wall tile in main floor powder room
- Primary ensuite with dual vanities, separate frameless glass shower, porcelain wall tile, spacious quartz countertop and dual undermount sinks (some homes)
- Enjoy the convenience of the extra full bathroom(s) featuring a soaker tub with porcelain tile surround

- Modern Kohler faucets and showerheads add a sophisticated touch
- Polished chrome accessories
- · Modern, high-efficiency toilet to help conserve water