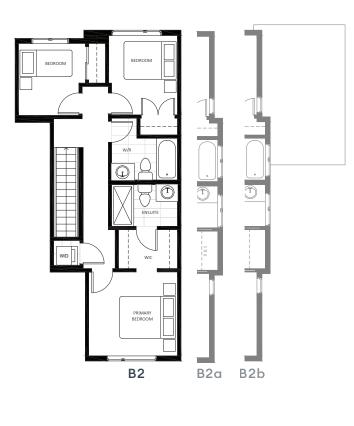

3 BED, 2.5 BATH 1,316 - 1,398 sq ft.

3 BED, 2.5 BATH 1,319 - 1,363 sq ft.

### **BATHROOMS**

- Slim Shaker cabinetry in Sage or Soft White, with soft-close doors and drawers for lots of storage
- Step into style with gleaming porcelain flooring
- Glittering quartz countertops throughout all bathrooms
- · Modern vanity with accent wall tile in main floor powder room
- Primary ensuite with dual vanities, separate frameless glass shower, porcelain wall tile, spacious quartz countertop and dual undermount sinks (some homes)
- Enjoy the convenience of the extra full bathroom(s) featuring a soaker tub with porcelain tile surround

- Modern Kohler faucets and showerheads add a sophisticated touch
- Polished chrome accessories
- · Modern, high-efficiency toilet to help conserve water