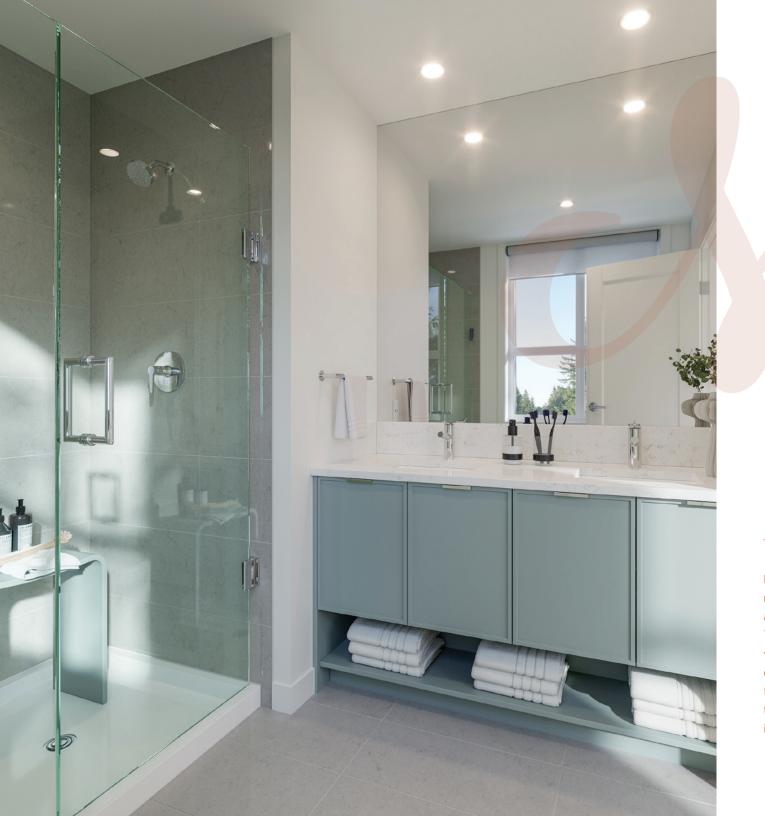

# COMFORT AND TRANQUILITY

Luxurious bathrooms feel like a quiet retreat. Floor-to-ceiling tiles create a peaceful sense of unity throughout. The glass enclosed shower and dual vanities provide a greater sense of airy, open spaciousness. The elegant sink fixtures add a contemporary touch, while the deep soaker tub was meant to linger in just a little while longer.

### **BATHROOMS**

- Slim Shaker cabinetry in Sage or Soft White, with soft-close doors and drawers for lots of storage
- Step into style with gleaming porcelain flooring
- Glittering quartz countertops throughout all bathrooms
- · Modern vanity with accent wall tile in main floor powder room
- Primary ensuite with dual vanities, separate frameless glass shower, porcelain wall tile, spacious quartz countertop and dual undermount sinks (some homes)
- Enjoy the convenience of the extra full bathroom(s) featuring a soaker tub with porcelain tile surround

- Modern Kohler faucets and showerheads add a sophisticated touch
- Polished chrome accessories
- · Modern, high-efficiency toilet to help conserve water