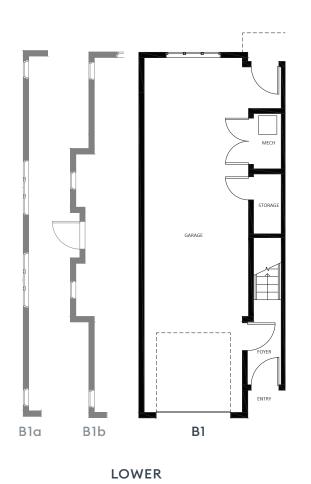

3 BED, 2.5 BATH 1,316 - 1,398 sq ft.

3 BED, 2.5 BATH 1,319 - 1,363 sq ft.

#### **WELCOME**

- Conceived by Keystone Architects, the contemporary architecture is showcased by Hardie panels, with accents of brick and wood
- Located across Brydon Park, in Langley City's Nicomekl neighbourhood
- Open concept floor plans boast up to spacious 1,545 square feet of functional living space
- Private and secure side by side or tandem garages with plenty of storage